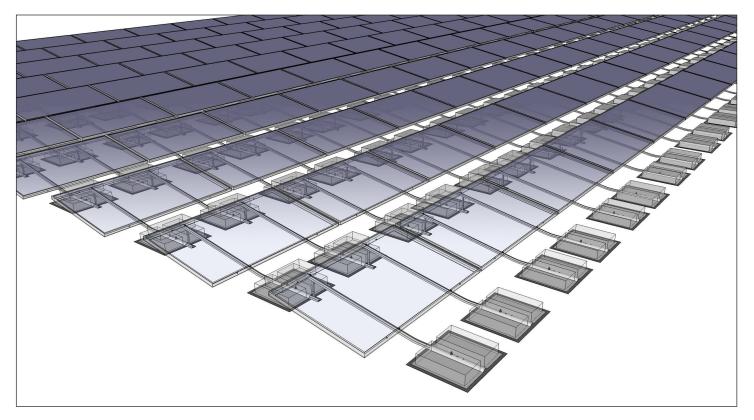

### **Fast Installation**

The Cobra<sup>®</sup> consists of two simple components that ship pre-assembled. Cobra<sup>®</sup> units are light weight, selfaligning, field adjustable, and do not require a tape measure for layout. Requiring minimal tools and materials, the Cobra<sup>®</sup> allows installations to be completed faster than ever before.

#### **Cost-Saving Design**

The Cobra<sup>®</sup> significantly reduces the total installed cost of any size system through labor efficiencies, minimal use of materials, and lower than you can imagine shipping costs. The efficient design and environmentally friendly use of materials is a natural choice for the Cobra<sup>®</sup>.

### **Unrivaled Quality**

The Cobra<sup>®</sup> is adaptable to any layout allowing you to work around rooftop obstacles and span great distances with ease and precision. The Cobra<sup>®</sup> is made in the US with recycled aluminum and stainless steel providing your system with corrosion resistance and durability for years to come.